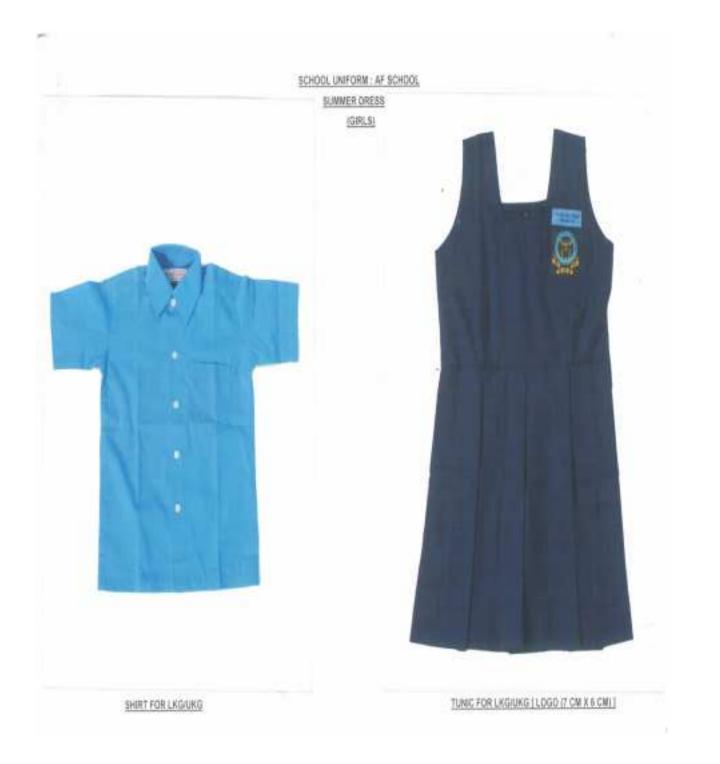

### SCHOOL UNIFORM : AF SCHOOL SUMMER DRESS (GIRLS)

LARGE SIZE LOGO (9 CM X 7.5 CM)

#### SMALL SIZE LOGO(7CM X6CM)

FOR PRE-PRIMARY & PRIMARY CLASSES (LKG TO V)