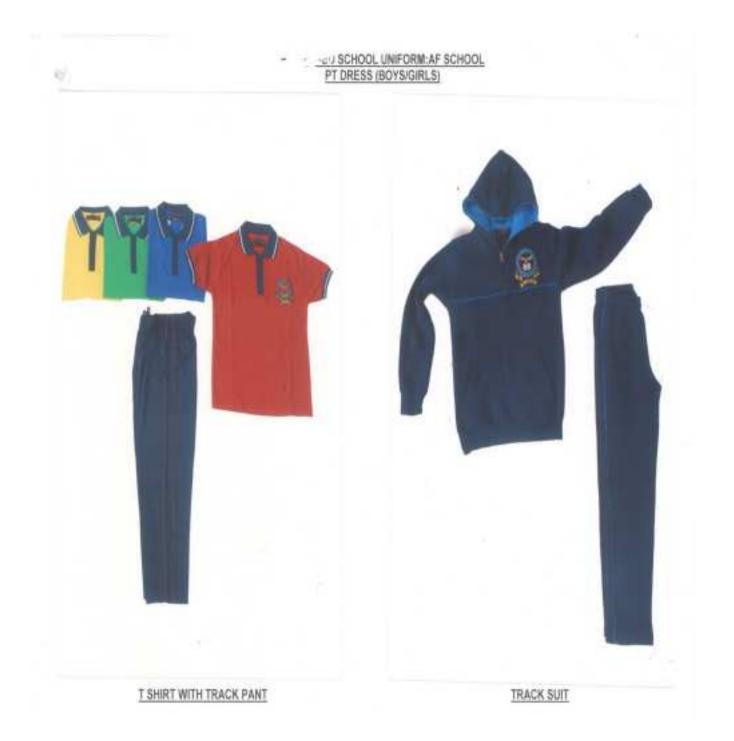

#### PT DRESS (COMMON FOR BOYS & GIRLS)

| <u>ltems</u>         | <u>Boys</u>                                                                                                                                                                                                               | <u>Girls</u> |  |
|----------------------|---------------------------------------------------------------------------------------------------------------------------------------------------------------------------------------------------------------------------|--------------|--|
| T Shirt & track pant | T Shirts of Red, Green, Yellow, Maroon, Blue colour with logo* of IAF E&C<br>Society weaved without pocket .T- Shirts are to be worn with elasticated<br>Navy Blue Track Pants with house colour piping in the side seam. |              |  |
| Shoes                | Black Velcro attachment shoes with PU sole.                                                                                                                                                                               |              |  |
| Socks                | Sky blue Nylon/Cotton/Woolen socks with two navy blue stripes on top rim                                                                                                                                                  |              |  |

#### FOR WINTER STATION ONLY ( usage to be specified by schools)

| Track Suit | Navy Blue Track Pants and Navy Blue jacket. Logo* of IAF E&C Society |
|------------|----------------------------------------------------------------------|
|            | weaved on the left side with front zipper.                           |