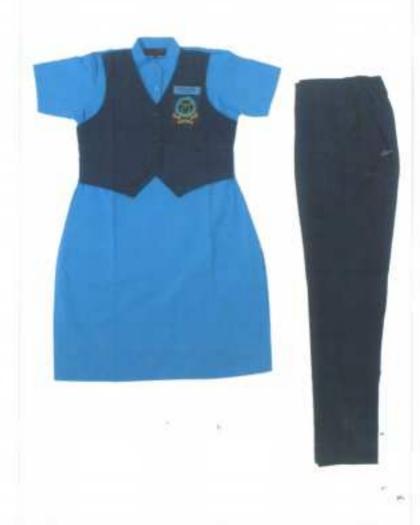

#### **SUMMER**

| ltem                                             | Boys                                                                                                                                                                                                                                                                                                                                                                                                                                                                                                                                                                                                                                        | Girls                                                                                                                                                                                                                                                                                                                                                                                                                                                                                                                                                                                                                                                                                                                                                                                                                                                                                                                                                                                                                                                                                                                                                                                                                                                                                                                                                                                                                                                                                                                                                                                                                                                                                                                                                                                                          |
|--------------------------------------------------|---------------------------------------------------------------------------------------------------------------------------------------------------------------------------------------------------------------------------------------------------------------------------------------------------------------------------------------------------------------------------------------------------------------------------------------------------------------------------------------------------------------------------------------------------------------------------------------------------------------------------------------------|----------------------------------------------------------------------------------------------------------------------------------------------------------------------------------------------------------------------------------------------------------------------------------------------------------------------------------------------------------------------------------------------------------------------------------------------------------------------------------------------------------------------------------------------------------------------------------------------------------------------------------------------------------------------------------------------------------------------------------------------------------------------------------------------------------------------------------------------------------------------------------------------------------------------------------------------------------------------------------------------------------------------------------------------------------------------------------------------------------------------------------------------------------------------------------------------------------------------------------------------------------------------------------------------------------------------------------------------------------------------------------------------------------------------------------------------------------------------------------------------------------------------------------------------------------------------------------------------------------------------------------------------------------------------------------------------------------------------------------------------------------------------------------------------------------------|
| Shirt<br>Tunic/<br>Shorts/<br>Trousers<br>/Skirt | Common for all classes<br>AF blue Terrycot half sleeved shirt<br>with pointed collars, pocket on left<br>side with nylon buttons. Logo* of<br>IAF E&C Society weaved on <b>light</b><br><b>blue fabric</b> stiched on the centre<br>of pocket. The name of school<br>written in <b>navy blue colour</b> on a<br><b>2</b> " <b>sky blue colour cloth</b> stitched<br>on the top of the pocket.<br>Navy blue cotton/terrycot shorts<br>4.5" above the mid knee, medium<br>width with side pockets or Navy<br>blue cotton/ terrycot trousers with<br>side pockets, width of the lower<br>end of trousers should be between<br>16 to 18 inches. | For class LKG-UKGAF blue Terrycot half sleeved shirt with<br>pointed collars without Society logo.For class I-VIIIAF blue Terrycot half sleeved shirt with<br>pointed collars, pocket on left side with nylon<br>buttons. Logo* of IAF E&C Society weaved<br>on light blue fabric stitched on the centre of<br>pocket. The name of school written in navy<br>blue colour on a 2" sky blue colour cloth<br>stitched on the top of the pocket.For class IX and aboveAF blue half sleeved 'V' neck kameez with<br>standing or choker collar and a navy blue<br>waist coat stitched on sides with kameez.<br>Logo* of IAF E&C Society weaved on navy<br>blue fabric stiched on left chest of waist<br>coat. The name of school written in navy<br>blue colour on a 2" sky blue colour cloth<br>stitched above the logo on the left shoulder<br>strap.For LKG/UKG<br>Navy blue Tunic 2" below knee level with<br>Logo* of IAF E&C Society weaved on navy<br>blue fabric stiched on left chest. The name<br>of school written in navy blue colour on a<br>2" sky blue colour on a 2" sky blue colour on a<br>2" sky blue colour on a<br>2" sky blue colour on a<br>2" sky blue colour cloth<br>stitched above the logo on the left shoulder<br>strap.For LKG/UKG<br>Navy blue fabric stiched on left chest. The name<br>of school written in navy blue colour on a<br>2" sky blue colour cloth stitched above the<br>logo on the left shoulder strap or the uniform<br>approved for boys of LKG/UKG may be worn<br>by girl students as well.For class I-VIII<br>Navy blue terrycot/cotton divided skirt with<br>knife pleats. 2" wide waist band, 3" below<br>knee level or Navy blue terrycot/cotton<br>trouser with side pocket is optional.For class IX and above<br>Navy blue straight cut trouser with 2" waist |
| Shoes                                            | band with side pockets   Black Velcro attachment Shoes with PU sole.                                                                                                                                                                                                                                                                                                                                                                                                                                                                                                                                                                        |                                                                                                                                                                                                                                                                                                                                                                                                                                                                                                                                                                                                                                                                                                                                                                                                                                                                                                                                                                                                                                                                                                                                                                                                                                                                                                                                                                                                                                                                                                                                                                                                                                                                                                                                                                                                                |
| Socks                                            | Sky blue colour Nylon/Cotton socks with two navy blue stripes on top rim                                                                                                                                                                                                                                                                                                                                                                                                                                                                                                                                                                    |                                                                                                                                                                                                                                                                                                                                                                                                                                                                                                                                                                                                                                                                                                                                                                                                                                                                                                                                                                                                                                                                                                                                                                                                                                                                                                                                                                                                                                                                                                                                                                                                                                                                                                                                                                                                                |
| Belt                                             | Elasticated navy Blue belt with broad AF blue band in middle with chrome buckle printed with IAF E&C Society logo                                                                                                                                                                                                                                                                                                                                                                                                                                                                                                                           |                                                                                                                                                                                                                                                                                                                                                                                                                                                                                                                                                                                                                                                                                                                                                                                                                                                                                                                                                                                                                                                                                                                                                                                                                                                                                                                                                                                                                                                                                                                                                                                                                                                                                                                                                                                                                |
| Head<br>gear                                     | Navy blue headgear for Sikh boys                                                                                                                                                                                                                                                                                                                                                                                                                                                                                                                                                                                                            | Not applicable                                                                                                                                                                                                                                                                                                                                                                                                                                                                                                                                                                                                                                                                                                                                                                                                                                                                                                                                                                                                                                                                                                                                                                                                                                                                                                                                                                                                                                                                                                                                                                                                                                                                                                                                                                                                 |
| Tie                                              | School pattern tie with Navy blue background and slanting AF blue colour stripes.<br>Ties are optional with summer uniform.                                                                                                                                                                                                                                                                                                                                                                                                                                                                                                                 |                                                                                                                                                                                                                                                                                                                                                                                                                                                                                                                                                                                                                                                                                                                                                                                                                                                                                                                                                                                                                                                                                                                                                                                                                                                                                                                                                                                                                                                                                                                                                                                                                                                                                                                                                                                                                |
| Ribbon                                           | Not applicable                                                                                                                                                                                                                                                                                                                                                                                                                                                                                                                                                                                                                              | 1 inch wide AF blue nylon ribbon or AF blue elastic bands or Hair Bands                                                                                                                                                                                                                                                                                                                                                                                                                                                                                                                                                                                                                                                                                                                                                                                                                                                                                                                                                                                                                                                                                                                                                                                                                                                                                                                                                                                                                                                                                                                                                                                                                                                                                                                                        |

### SCHOOL UNIFORM : AF SCHOOL SUMMER DRESS (GIRLS)

LARGE SIZE LOGO (9 CM X 7.5 CM)