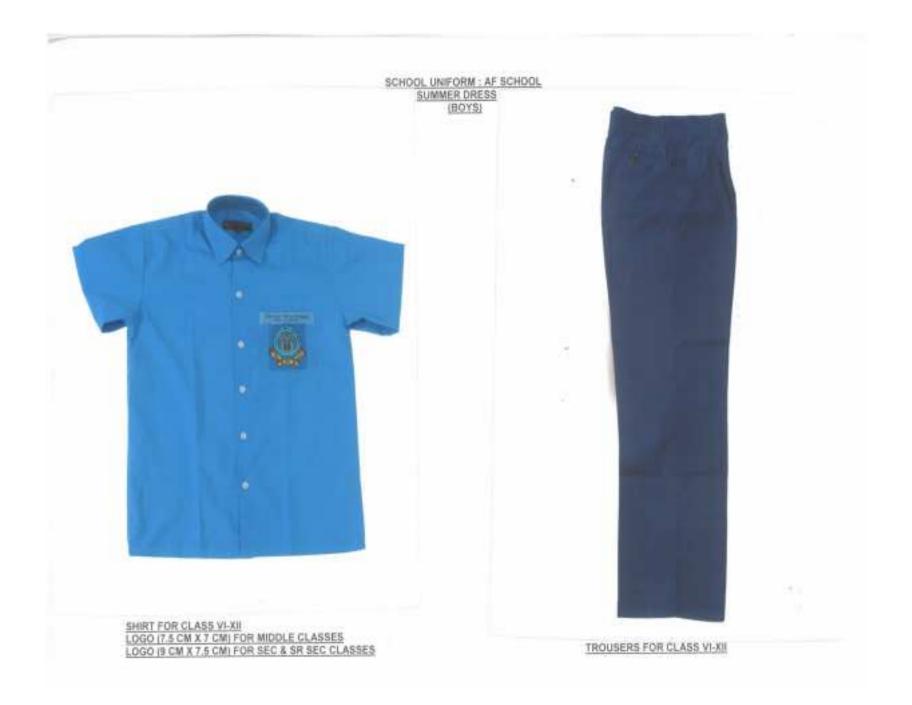

### SCHOOL UNIFORM : AF SCHOOL SUMMER DRESS (BOYS)

SUMMER SHIRT & SHORTS FOR PRE-PRIMARY & PRIMARY CLASSES (LKG TO V) SMALL SIZE LOGO (7CM X 6CM)

## MIDDLE SIZE LOGO(7.5 CM X 7 CM) FOR MIDDLE CLASSES (VI TO VIII)