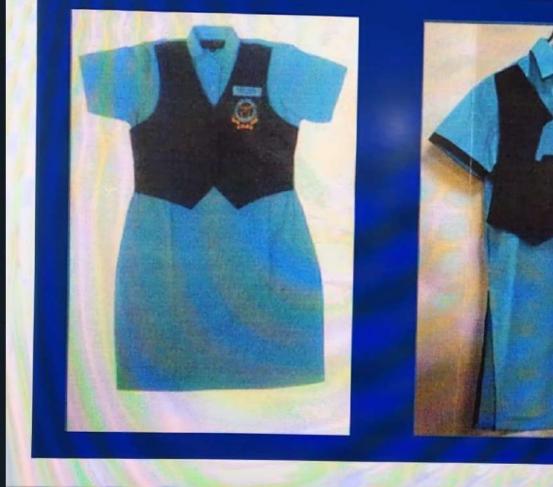

# REVISED PATTERN OF SUMMER UNIFORM FOR GIRL STUDENTS (CLASS IX & ABOVE)

# EXISTING

# REVISED

Xe

Appendix 'A' (Refer para 2 of AirHQ/27906/3/EDSCH BM-1 dated 01 Feb 22)

#### **SUMMER**

| ltem                                             | Boys                                                                                                                                                                                                                                                                                                                                                                                                                                                                                                                                                                                                                                        | Girls                                                                                                                                                                                                                                                                                                                                                                                                                                                                                                                                                                                                                                                                                                                                                                                                                                                                                                                                                                                                                                                                                                                                                                                                                                                                                                                                                                                                                                                                                                                                                                                                                                                                                                                                                                                                          |
|--------------------------------------------------|---------------------------------------------------------------------------------------------------------------------------------------------------------------------------------------------------------------------------------------------------------------------------------------------------------------------------------------------------------------------------------------------------------------------------------------------------------------------------------------------------------------------------------------------------------------------------------------------------------------------------------------------|----------------------------------------------------------------------------------------------------------------------------------------------------------------------------------------------------------------------------------------------------------------------------------------------------------------------------------------------------------------------------------------------------------------------------------------------------------------------------------------------------------------------------------------------------------------------------------------------------------------------------------------------------------------------------------------------------------------------------------------------------------------------------------------------------------------------------------------------------------------------------------------------------------------------------------------------------------------------------------------------------------------------------------------------------------------------------------------------------------------------------------------------------------------------------------------------------------------------------------------------------------------------------------------------------------------------------------------------------------------------------------------------------------------------------------------------------------------------------------------------------------------------------------------------------------------------------------------------------------------------------------------------------------------------------------------------------------------------------------------------------------------------------------------------------------------|
| Shirt<br>Tunic/<br>Shorts/<br>Trousers<br>/Skirt | Common for all classes<br>AF blue Terrycot half sleeved shirt<br>with pointed collars, pocket on left<br>side with nylon buttons. Logo* of<br>IAF E&C Society weaved on <b>light</b><br><b>blue fabric</b> stiched on the centre<br>of pocket. The name of school<br>written in <b>navy blue colour</b> on a<br><b>2</b> " <b>sky blue colour cloth</b> stitched<br>on the top of the pocket.<br>Navy blue cotton/terrycot shorts<br>4.5" above the mid knee, medium<br>width with side pockets or Navy<br>blue cotton/ terrycot trousers with<br>side pockets, width of the lower<br>end of trousers should be between<br>16 to 18 inches. | For class LKG-UKGAF blue Terrycot half sleeved shirt with<br>pointed collars without Society logo.For class I-VIIIAF blue Terrycot half sleeved shirt with<br>pointed collars, pocket on left side with nylon<br>buttons. Logo* of IAF E&C Society weaved<br>on light blue fabric stitched on the centre of<br>pocket. The name of school written in navy<br>blue colour on a 2" sky blue colour cloth<br>stitched on the top of the pocket.For class IX and aboveAF blue half sleeved 'V' neck kameez with<br>standing or choker collar and a navy blue<br>waist coat stitched on sides with kameez.<br>Logo* of IAF E&C Society weaved on navy<br>blue fabric stiched on left chest of waist<br>coat. The name of school written in navy<br>blue colour on a 2" sky blue colour cloth<br>stitched above the logo on the left shoulder<br>strap.For LKG/UKG<br>Navy blue Tunic 2" below knee level with<br>Logo* of IAF E&C Society weaved on navy<br>blue fabric stiched on left chest. The name<br>of school written in navy blue colour on a<br>2" sky blue colour on a 2" sky blue colour on a<br>2" sky blue colour on a<br>2" sky blue colour on a<br>2" sky blue colour cloth<br>stitched above the logo on the left shoulder<br>strap.For LKG/UKG<br>Navy blue fabric stiched on left chest. The name<br>of school written in navy blue colour on a<br>2" sky blue colour cloth stitched above the<br>logo on the left shoulder strap or the uniform<br>approved for boys of LKG/UKG may be worn<br>by girl students as well.For class I-VIII<br>Navy blue terrycot/cotton divided skirt with<br>knife pleats. 2" wide waist band, 3" below<br>knee level or Navy blue terrycot/cotton<br>trouser with side pocket is optional.For class IX and above<br>Navy blue straight cut trouser with 2" waist |
| Shoes                                            | band with side pockets   Black Velcro attachment Shoes with PU sole.                                                                                                                                                                                                                                                                                                                                                                                                                                                                                                                                                                        |                                                                                                                                                                                                                                                                                                                                                                                                                                                                                                                                                                                                                                                                                                                                                                                                                                                                                                                                                                                                                                                                                                                                                                                                                                                                                                                                                                                                                                                                                                                                                                                                                                                                                                                                                                                                                |
| Socks                                            | Sky blue colour Nylon/Cotton socks with two navy blue stripes on top rim                                                                                                                                                                                                                                                                                                                                                                                                                                                                                                                                                                    |                                                                                                                                                                                                                                                                                                                                                                                                                                                                                                                                                                                                                                                                                                                                                                                                                                                                                                                                                                                                                                                                                                                                                                                                                                                                                                                                                                                                                                                                                                                                                                                                                                                                                                                                                                                                                |
| Belt                                             | Elasticated navy Blue belt with broad AF blue band in middle with chrome buckle printed with IAF E&C Society logo                                                                                                                                                                                                                                                                                                                                                                                                                                                                                                                           |                                                                                                                                                                                                                                                                                                                                                                                                                                                                                                                                                                                                                                                                                                                                                                                                                                                                                                                                                                                                                                                                                                                                                                                                                                                                                                                                                                                                                                                                                                                                                                                                                                                                                                                                                                                                                |
| Head<br>gear                                     | Navy blue headgear for Sikh boys                                                                                                                                                                                                                                                                                                                                                                                                                                                                                                                                                                                                            | Not applicable                                                                                                                                                                                                                                                                                                                                                                                                                                                                                                                                                                                                                                                                                                                                                                                                                                                                                                                                                                                                                                                                                                                                                                                                                                                                                                                                                                                                                                                                                                                                                                                                                                                                                                                                                                                                 |
| Tie                                              | School pattern tie with Navy blue background and slanting AF blue colour stripes.<br>Ties are optional with summer uniform.                                                                                                                                                                                                                                                                                                                                                                                                                                                                                                                 |                                                                                                                                                                                                                                                                                                                                                                                                                                                                                                                                                                                                                                                                                                                                                                                                                                                                                                                                                                                                                                                                                                                                                                                                                                                                                                                                                                                                                                                                                                                                                                                                                                                                                                                                                                                                                |
| Ribbon                                           | Not applicable                                                                                                                                                                                                                                                                                                                                                                                                                                                                                                                                                                                                                              | 1 inch wide AF blue nylon ribbon or AF blue elastic bands or Hair Bands                                                                                                                                                                                                                                                                                                                                                                                                                                                                                                                                                                                                                                                                                                                                                                                                                                                                                                                                                                                                                                                                                                                                                                                                                                                                                                                                                                                                                                                                                                                                                                                                                                                                                                                                        |