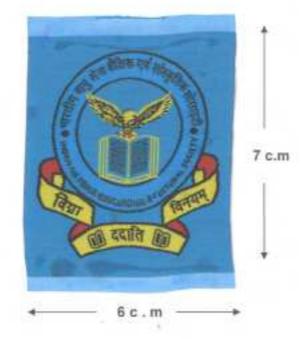

\* Three sizes of society logo are small size (7 cm X 6 cm) for Pre-primary & Primary classes, Middle size (7.5 cm X 7 cm) for Middle classes and Large size (9 cm X 7.5 cm) for Secondary and Senior Secondary classes.

#### SMALL SIZE LOGO(7CM X6CM)

FOR PRE-PRIMARY & PRIMARY CLASSES (LKG TO V)