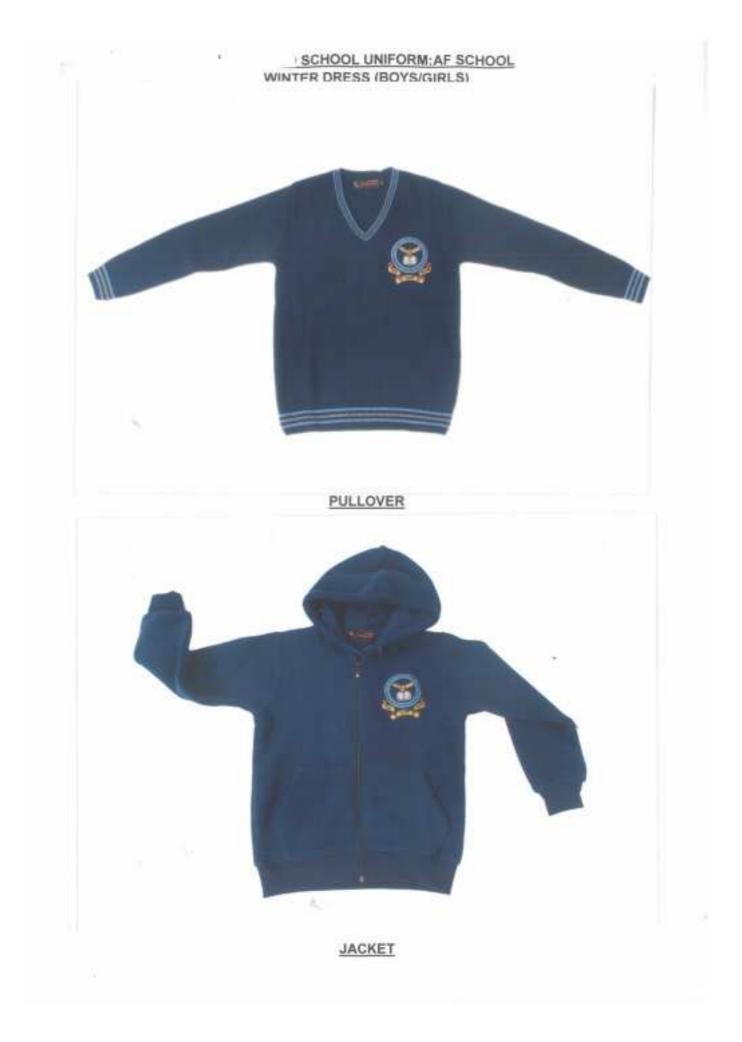

#### **WINTER**

| Items                                     | Boys                                                                                                                                    | Girls                                                                                                                                                                                                                                                                                                                                                                                                                                                                                                                                            |  |
|-------------------------------------------|-----------------------------------------------------------------------------------------------------------------------------------------|--------------------------------------------------------------------------------------------------------------------------------------------------------------------------------------------------------------------------------------------------------------------------------------------------------------------------------------------------------------------------------------------------------------------------------------------------------------------------------------------------------------------------------------------------|--|
| Shirt                                     | AF blue terrycot full sleeved<br>shirt with pointed collars,<br>pocket on the left side and<br>nylon buttons.                           | For class LKG-UKG<br>AF blue Terrycot full sleeved shirt with pointed collars.<br>For class I-VIII<br>AF blue Terrycot full sleeved shirt with pointed collars,<br>pocket on left side with nylon buttons.<br>For class IX and above<br>AF blue full sleeved 'V' neck kameez with standing or                                                                                                                                                                                                                                                    |  |
| Tunic/<br>Shorts/<br>Trousers<br>/Skirt   | Steel grey woolen/worsted<br>trousers with side pockets.<br>Width of lower end of<br>trousers should be between<br>16 to 18 inches      | choker collar.For LKG/UKGSteel grey woolen/worsted Tunic 2" below knee level.Steel grey leggings may be worn with Tunic if requiredor the uniform approved for boys of LKG/UKG may beworn by girl students as well.For class I-VIIISteel grey terrycot divided skirt with knife pleats. 2"wide waist band, 3" below knee level. Steel greyleggings may be worn with skirt if required or Steel greywoolen/worsted pants with side pockets is optional.For class IX and aboveSteel gray straight cut trouser with 2" waist band withside pockets. |  |
| Shoes                                     | Black Velcro attachment Shoes with PU sole.                                                                                             |                                                                                                                                                                                                                                                                                                                                                                                                                                                                                                                                                  |  |
| Socks                                     | Sky blue Nylon/Cotton/Woolen socks with two navy blue stripes on top rim                                                                |                                                                                                                                                                                                                                                                                                                                                                                                                                                                                                                                                  |  |
| Pullover<br>(Sleeveless<br>& full Sleeve) | Navy blue 'V' neck pullover with weaved logo* of IAF E&C Society stiched on the left side.                                              |                                                                                                                                                                                                                                                                                                                                                                                                                                                                                                                                                  |  |
| Blazer                                    | Navy blue single breasted blazer with <b>Navy blue colour</b> logo* of IAF E&C Society weaved on the left side and 3 flat blue buttons. |                                                                                                                                                                                                                                                                                                                                                                                                                                                                                                                                                  |  |
| Jacket                                    | Unisex front Zip polar fleece hooded jacket with two side pockets. The zipper should be dyed to match and elastic at cuffs.             |                                                                                                                                                                                                                                                                                                                                                                                                                                                                                                                                                  |  |
| Belt                                      | Elasticated Navy Blue belt with broad white band in middle a chrome buckle printed with IAF E&C Society monogram.                       |                                                                                                                                                                                                                                                                                                                                                                                                                                                                                                                                                  |  |
| Head gear                                 | Navy blue headgear for Sikh boys Not applicable                                                                                         |                                                                                                                                                                                                                                                                                                                                                                                                                                                                                                                                                  |  |
| Tie                                       | School pattern tie with Navy blue background and slanting AF blue colour stripes                                                        |                                                                                                                                                                                                                                                                                                                                                                                                                                                                                                                                                  |  |
| Ribbon                                    | Not applicable                                                                                                                          | 1 inch wide AF blue nylon ribbon or AF<br>blue elastic bands or Hair Bands                                                                                                                                                                                                                                                                                                                                                                                                                                                                       |  |
| Woolen Cap<br>(optional)                  | A navy blue woolen cap                                                                                                                  |                                                                                                                                                                                                                                                                                                                                                                                                                                                                                                                                                  |  |