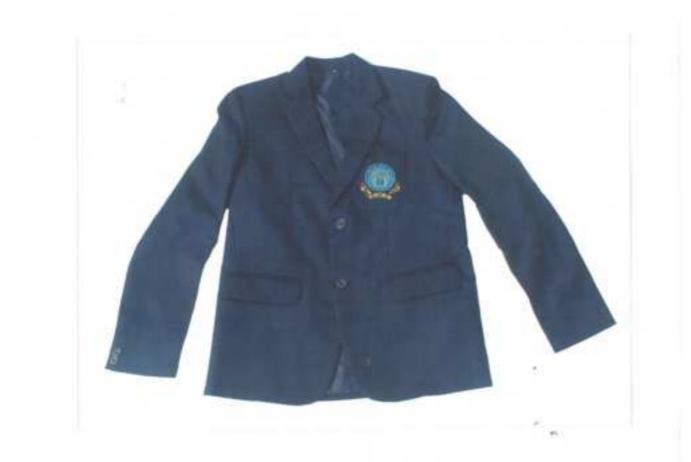

#### **WINTER**

| Items                                     | Boys                                                                                                                                    | Girls                                                                                                                                                                                                                                                                                                                                                                                                                                                                                                                                            |  |
|-------------------------------------------|-----------------------------------------------------------------------------------------------------------------------------------------|--------------------------------------------------------------------------------------------------------------------------------------------------------------------------------------------------------------------------------------------------------------------------------------------------------------------------------------------------------------------------------------------------------------------------------------------------------------------------------------------------------------------------------------------------|--|
| Shirt                                     | AF blue terrycot full sleeved<br>shirt with pointed collars,<br>pocket on the left side and<br>nylon buttons.                           | For class LKG-UKG<br>AF blue Terrycot full sleeved shirt with pointed collars.<br>For class I-VIII<br>AF blue Terrycot full sleeved shirt with pointed collars,<br>pocket on left side with nylon buttons.<br>For class IX and above<br>AF blue full sleeved 'V' neck kameez with standing or                                                                                                                                                                                                                                                    |  |
| Tunic/<br>Shorts/<br>Trousers<br>/Skirt   | Steel grey woolen/worsted<br>trousers with side pockets.<br>Width of lower end of<br>trousers should be between<br>16 to 18 inches      | choker collar.For LKG/UKGSteel grey woolen/worsted Tunic 2" below knee level.Steel grey leggings may be worn with Tunic if requiredor the uniform approved for boys of LKG/UKG may beworn by girl students as well.For class I-VIIISteel grey terrycot divided skirt with knife pleats. 2"wide waist band, 3" below knee level. Steel greyleggings may be worn with skirt if required or Steel greywoolen/worsted pants with side pockets is optional.For class IX and aboveSteel gray straight cut trouser with 2" waist band withside pockets. |  |
| Shoes                                     | Black Velcro attachment Shoes with PU sole.                                                                                             |                                                                                                                                                                                                                                                                                                                                                                                                                                                                                                                                                  |  |
| Socks                                     | Sky blue Nylon/Cotton/Woolen socks with two navy blue stripes on top rim                                                                |                                                                                                                                                                                                                                                                                                                                                                                                                                                                                                                                                  |  |
| Pullover<br>(Sleeveless<br>& full Sleeve) | Navy blue 'V' neck pullover with weaved logo* of IAF E&C Society stiched on the left side.                                              |                                                                                                                                                                                                                                                                                                                                                                                                                                                                                                                                                  |  |
| Blazer                                    | Navy blue single breasted blazer with <b>Navy blue colour</b> logo* of IAF E&C Society weaved on the left side and 3 flat blue buttons. |                                                                                                                                                                                                                                                                                                                                                                                                                                                                                                                                                  |  |
| Jacket                                    | Unisex front Zip polar fleece hooded jacket with two side pockets. The zipper should be dyed to match and elastic at cuffs.             |                                                                                                                                                                                                                                                                                                                                                                                                                                                                                                                                                  |  |
| Belt                                      | Elasticated Navy Blue belt with broad white band in middle a chrome buckle printed with IAF E&C Society monogram.                       |                                                                                                                                                                                                                                                                                                                                                                                                                                                                                                                                                  |  |
| Head gear                                 | Navy blue headgear for Sikh boys Not applicable                                                                                         |                                                                                                                                                                                                                                                                                                                                                                                                                                                                                                                                                  |  |
| Tie                                       | School pattern tie with Navy blue background and slanting AF blue colour stripes                                                        |                                                                                                                                                                                                                                                                                                                                                                                                                                                                                                                                                  |  |
| Ribbon                                    | Not applicable                                                                                                                          | 1 inch wide AF blue nylon ribbon or AF<br>blue elastic bands or Hair Bands                                                                                                                                                                                                                                                                                                                                                                                                                                                                       |  |
| Woolen Cap<br>(optional)                  | A navy blue woolen cap                                                                                                                  |                                                                                                                                                                                                                                                                                                                                                                                                                                                                                                                                                  |  |

#### SCHOOL UNIFORM: AF SCHOOL

WINTER DRESS (BOYS/GIRLS)

BLAZER