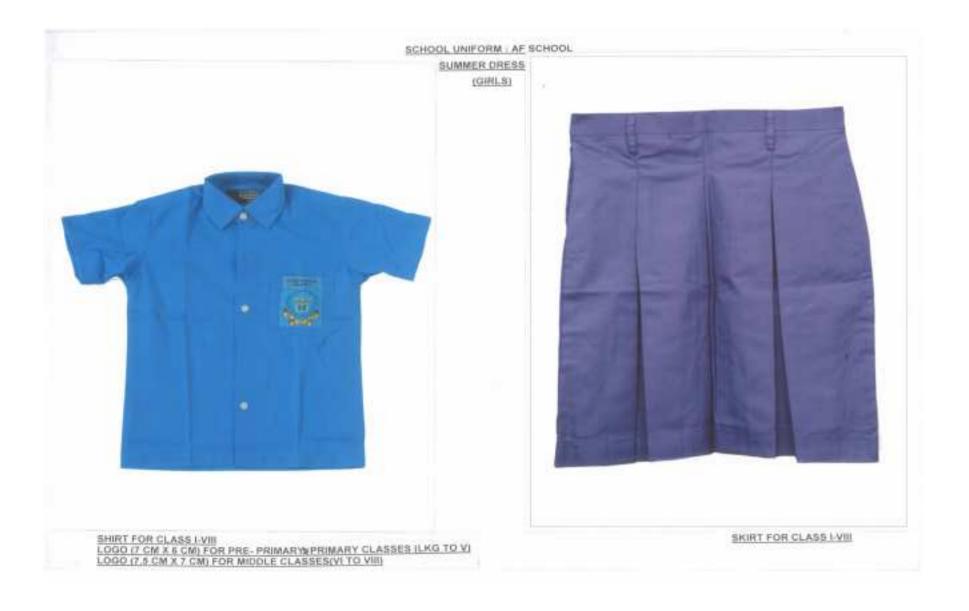

#### **SUMMER**

| ltem                                             | Boys                                                                                                                                                                                                                                                                                                                                                                                                                                                                                                                                                                                                                                        | Girls                                                                                                                                                                                                                                                                                                                                                                                                                                                                                                                                                                                                                                                                                                                                                                                                                                                                                                                                                                                                                                                                                                                                                                                                                                                                                                                                                                                                                                                                                                                                                                                                                                                                                                                                                                                                          |
|--------------------------------------------------|---------------------------------------------------------------------------------------------------------------------------------------------------------------------------------------------------------------------------------------------------------------------------------------------------------------------------------------------------------------------------------------------------------------------------------------------------------------------------------------------------------------------------------------------------------------------------------------------------------------------------------------------|----------------------------------------------------------------------------------------------------------------------------------------------------------------------------------------------------------------------------------------------------------------------------------------------------------------------------------------------------------------------------------------------------------------------------------------------------------------------------------------------------------------------------------------------------------------------------------------------------------------------------------------------------------------------------------------------------------------------------------------------------------------------------------------------------------------------------------------------------------------------------------------------------------------------------------------------------------------------------------------------------------------------------------------------------------------------------------------------------------------------------------------------------------------------------------------------------------------------------------------------------------------------------------------------------------------------------------------------------------------------------------------------------------------------------------------------------------------------------------------------------------------------------------------------------------------------------------------------------------------------------------------------------------------------------------------------------------------------------------------------------------------------------------------------------------------|
| Shirt<br>Tunic/<br>Shorts/<br>Trousers<br>/Skirt | Common for all classes<br>AF blue Terrycot half sleeved shirt<br>with pointed collars, pocket on left<br>side with nylon buttons. Logo* of<br>IAF E&C Society weaved on <b>light</b><br><b>blue fabric</b> stiched on the centre<br>of pocket. The name of school<br>written in <b>navy blue colour</b> on a<br><b>2</b> " <b>sky blue colour cloth</b> stitched<br>on the top of the pocket.<br>Navy blue cotton/terrycot shorts<br>4.5" above the mid knee, medium<br>width with side pockets or Navy<br>blue cotton/ terrycot trousers with<br>side pockets, width of the lower<br>end of trousers should be between<br>16 to 18 inches. | For class LKG-UKGAF blue Terrycot half sleeved shirt with<br>pointed collars without Society logo.For class I-VIIIAF blue Terrycot half sleeved shirt with<br>pointed collars, pocket on left side with nylon<br>buttons. Logo* of IAF E&C Society weaved<br>on light blue fabric stitched on the centre of<br>pocket. The name of school written in navy<br>blue colour on a 2" sky blue colour cloth<br>stitched on the top of the pocket.For class IX and aboveAF blue half sleeved 'V' neck kameez with<br>standing or choker collar and a navy blue<br>waist coat stitched on sides with kameez.<br>Logo* of IAF E&C Society weaved on navy<br>blue fabric stiched on left chest of waist<br>coat. The name of school written in navy<br>blue colour on a 2" sky blue colour cloth<br>stitched above the logo on the left shoulder<br>strap.For LKG/UKG<br>Navy blue Tunic 2" below knee level with<br>Logo* of IAF E&C Society weaved on navy<br>blue fabric stiched on left chest. The name<br>of school written in navy blue colour on a<br>2" sky blue colour on a 2" sky blue colour on a<br>2" sky blue colour on a<br>2" sky blue colour on a<br>2" sky blue colour cloth<br>stitched above the logo on the left shoulder<br>strap.For LKG/UKG<br>Navy blue fabric stiched on left chest. The name<br>of school written in navy blue colour on a<br>2" sky blue colour cloth stitched above the<br>logo on the left shoulder strap or the uniform<br>approved for boys of LKG/UKG may be worn<br>by girl students as well.For class I-VIII<br>Navy blue terrycot/cotton divided skirt with<br>knife pleats. 2" wide waist band, 3" below<br>knee level or Navy blue terrycot/cotton<br>trouser with side pocket is optional.For class IX and above<br>Navy blue straight cut trouser with 2" waist |
| Shoes                                            | band with side pockets   Black Velcro attachment Shoes with PU sole.                                                                                                                                                                                                                                                                                                                                                                                                                                                                                                                                                                        |                                                                                                                                                                                                                                                                                                                                                                                                                                                                                                                                                                                                                                                                                                                                                                                                                                                                                                                                                                                                                                                                                                                                                                                                                                                                                                                                                                                                                                                                                                                                                                                                                                                                                                                                                                                                                |
| Socks                                            | Sky blue colour Nylon/Cotton socks with two navy blue stripes on top rim                                                                                                                                                                                                                                                                                                                                                                                                                                                                                                                                                                    |                                                                                                                                                                                                                                                                                                                                                                                                                                                                                                                                                                                                                                                                                                                                                                                                                                                                                                                                                                                                                                                                                                                                                                                                                                                                                                                                                                                                                                                                                                                                                                                                                                                                                                                                                                                                                |
| Belt                                             | Elasticated navy Blue belt with broad AF blue band in middle with chrome buckle printed with IAF E&C Society logo                                                                                                                                                                                                                                                                                                                                                                                                                                                                                                                           |                                                                                                                                                                                                                                                                                                                                                                                                                                                                                                                                                                                                                                                                                                                                                                                                                                                                                                                                                                                                                                                                                                                                                                                                                                                                                                                                                                                                                                                                                                                                                                                                                                                                                                                                                                                                                |
| Head<br>gear                                     | Navy blue headgear for Sikh boys                                                                                                                                                                                                                                                                                                                                                                                                                                                                                                                                                                                                            | Not applicable                                                                                                                                                                                                                                                                                                                                                                                                                                                                                                                                                                                                                                                                                                                                                                                                                                                                                                                                                                                                                                                                                                                                                                                                                                                                                                                                                                                                                                                                                                                                                                                                                                                                                                                                                                                                 |
| Tie                                              | School pattern tie with Navy blue background and slanting AF blue colour stripes.<br>Ties are optional with summer uniform.                                                                                                                                                                                                                                                                                                                                                                                                                                                                                                                 |                                                                                                                                                                                                                                                                                                                                                                                                                                                                                                                                                                                                                                                                                                                                                                                                                                                                                                                                                                                                                                                                                                                                                                                                                                                                                                                                                                                                                                                                                                                                                                                                                                                                                                                                                                                                                |
| Ribbon                                           | Not applicable                                                                                                                                                                                                                                                                                                                                                                                                                                                                                                                                                                                                                              | 1 inch wide AF blue nylon ribbon or AF blue elastic bands or Hair Bands                                                                                                                                                                                                                                                                                                                                                                                                                                                                                                                                                                                                                                                                                                                                                                                                                                                                                                                                                                                                                                                                                                                                                                                                                                                                                                                                                                                                                                                                                                                                                                                                                                                                                                                                        |

\* Three sizes of society logo are small size (7 cm X 6 cm) for Pre-primary & Primary classes, Middle size (7.5 cm X 7 cm) for Middle classes and Large size (9 cm X 7.5 cm) for Secondary and Senior Secondary classes.