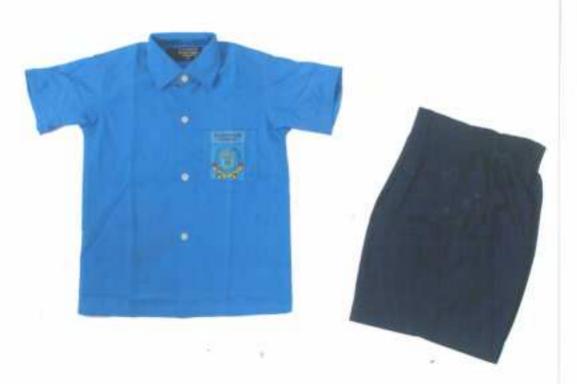

### SCHOOL UNIFORM : AF SCHOOL SUMMER DRESS (GIRLS)

LARGE SIZE LOGO (9 CM X 7.5 CM)

#### LARGE SIZE LOGO(9 CM X 7.5 CM)

22

#### FOR SECONDARY AND SENIOR SECONDARY CLASSES (IX TO XII)