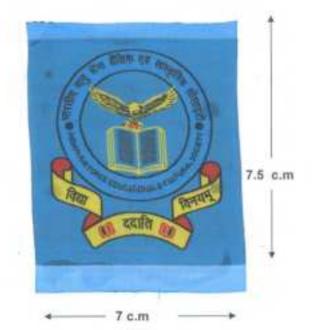

\* Three sizes of society logo are small size (7 cm X 6 cm) for Pre-primary & Primary classes, Middle size (7.5 cm X 7 cm) for Middle classes and Large size (9 cm X 7.5 cm) for Secondary and Senior Secondary classes.

## MIDDLE SIZE LOGO(7.5 CM X 7 CM) FOR MIDDLE CLASSES (VI TO VIII)